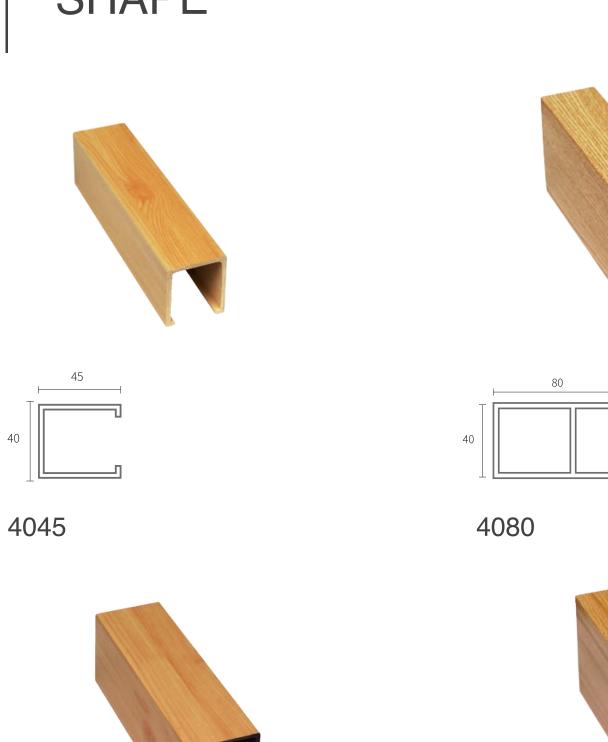

ry flooring option for your home. This is a relatively new product on the market, and benefits from its technologically advanced construction. The majority of WPC vinyl options are thicker than SPC vinyl and range in thickness from 5mm to 8mm. WPC flooring benefits from a wood core which makes it softer underfoot than SPC. Additional cushioning effect is offered by the use of a foaming agent which is also used in the core. This flooring is dent resistant but not as resilient as others on the market.

#### PRODUCT STRUCTURE







16525

### WALL PANEL



15508A

#### **PATTERN**





#### SHAPE

































#### **PATTERN**





#### SHAPE

































#### **TIMBER TUBE**











4050





50100B





5075





50150



#### **CEILING**