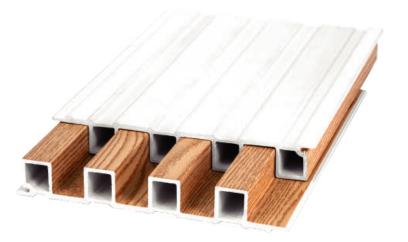

0





## WPC

#### WALL PANEL / TIMBER TUBE / CEILING

When it comes to vinyl flooring, WPC, which stands for wood plastic composite, is an engineered vinyl plank that gives you a luxury flooring option for your home. This is a relatively new product on the market, and benefits from its technologically advanced construction. The majority of WPC vinyl options are thicker than SPC vinyl and range in thickness from 5mm to 8mm. WPC flooring benefits from a wood core which makes it softer underfoot than SPC. Additional cushioning effect is offered by the use of a foaming agent which is also used in the core. This flooring is dent resistant but not as resilient as others on the market.

#### PRODUCT STRUCTURE







16525

### WALL PANEL



15508A

#### **PATTERN**





#### SHAPE

































#### **PATTERN**





#### SHAPE

































#### **TIMBER TUBE**











4050





50100B





5075





50150



#### **CEILING**