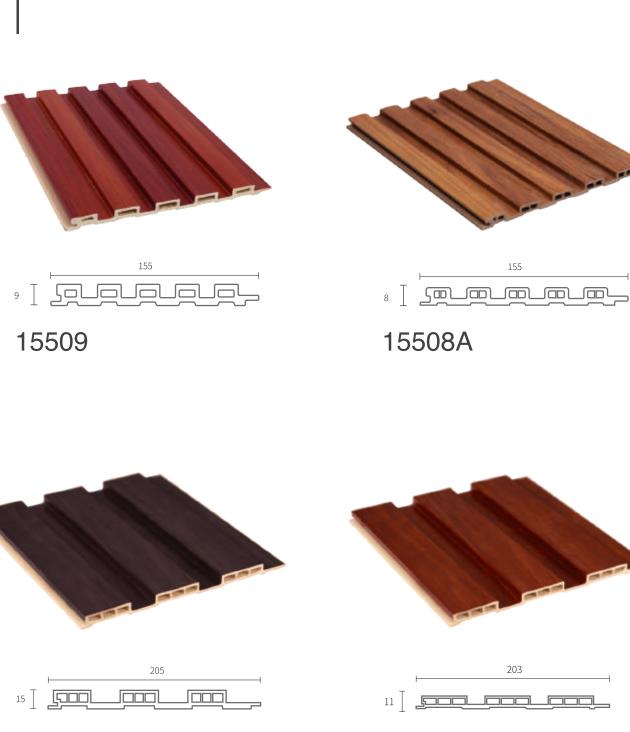

ston Tx 77060





## WPC

#### WALL PANEL / TIMBER TUBE / CEILING

When it comes to vinyl flooring, WPC, which stands for wood plastic composite, is an engineered vinyl plank that gives you a luxury flooring option for your home. This is a relatively new product on the market, and benefits from its technologically advanced construction. The majority of WPC vinyl options are thicker than SPC vinyl and range in thickness from 5mm to 8mm. WPC flooring benefits from a wood core which makes it softer underfoot than SPC. Additional cushioning effect is offered by the use of a foaming agent which is also used in the core. This flooring is dent resistant but not as resilient as others on the market.

#### PRODUCT STRUCTURE







16525

### WALL PANEL



15508A

#### **PATTERN**





#### SHAPE

































#### **PATTERN**





#### SHAPE

































#### **TIMBER TUBE**











4050





50100B





5075





50150



#### **CEILING**