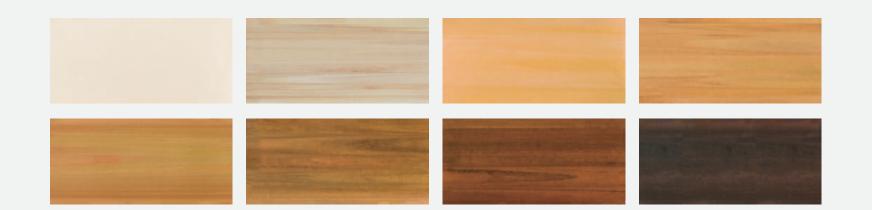

R TUBE / CEILING

When it comes to vinyl flooring, WPC, which stands for wood plastic composite, is an engineered vinyl plank that gives you a luxury flooring option for your home. This is a relatively new product on the market, and benefits from its technologically advanced construction. The majority of WPC vinyl options are thicker than SPC vinyl and range in thickness from 5mm to 8mm. WPC flooring benefits from a wood core which makes it softer underfoot than SPC. Additional cushioning effect is offered by the use of a foaming agent which is also used in the core. This flooring is dent resistant but not as resilient as others on the market.

#### PRODUCT STRUCTURE







16525

### WALL PANEL



15508A

#### **PATTERN**





#### SHAPE

































#### **PATTERN**





#### SHAPE

































#### **TIMBER TUBE**











4050





50100B





5075





50150



#### **CEILING**