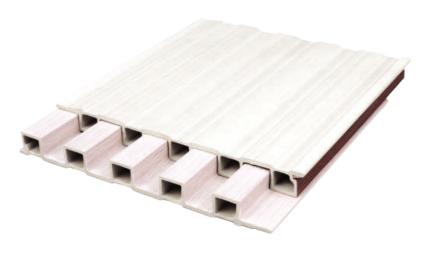

#### WALL PANEL / TIMBER TUBE / CEILING

When it comes to vinyl flooring, WPC, which stands for wood plastic composite, is an engineered vinyl plank that gives you a luxury flooring option for your home. This is a relatively new product on the market, and benefits from its technologically advanced construction. The majority of WPC vinyl options are thicker than SPC vinyl and range in thickness from 5mm to 8mm. WPC flooring benefits from a wood core which makes it softer underfoot than SPC. Additional cushioning effect is offered by the use of a foaming agent which is also used in the core. This flooring is dent resistant but not as resilient as others on the market.

#### PRODUCT STRUCTURE







16525

### WALL PANEL



15508A

#### **PATTERN**





#### SHAPE

































#### **PATTERN**





#### SHAPE

































#### **TIMBER TUBE**











4050





50100B





5075





50150



#### **CEILING**