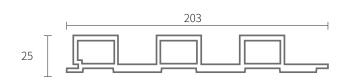

C

#### WALL PANEL / TIMBER TUBE / CEILING

When it comes to vinyl flooring, WPC, which stands for wood plastic composite, is an engineered vinyl plank that gives you a luxury flooring option for your home. This is a relatively new product on the market, and benefits from its technologically advanced construction. The majority of WPC vinyl options are thicker than SPC vinyl and range in thickness from 5mm to 8mm. WPC flooring benefits from a wood core which makes it softer underfoot than SPC. Additional cushioning effect is offered by the use of a foaming agent which is also used in the core. This flooring is dent resistant but not as resilient as others on the market.

#### PRODUCT STRUCTURE







16525

### WALL PANEL



15508A

#### **PATTERN**





#### SHAPE

































#### **PATTERN**





#### SHAPE

































#### **TIMBER TUBE**











4050





50100B





5075





50150



#### **CEILING**