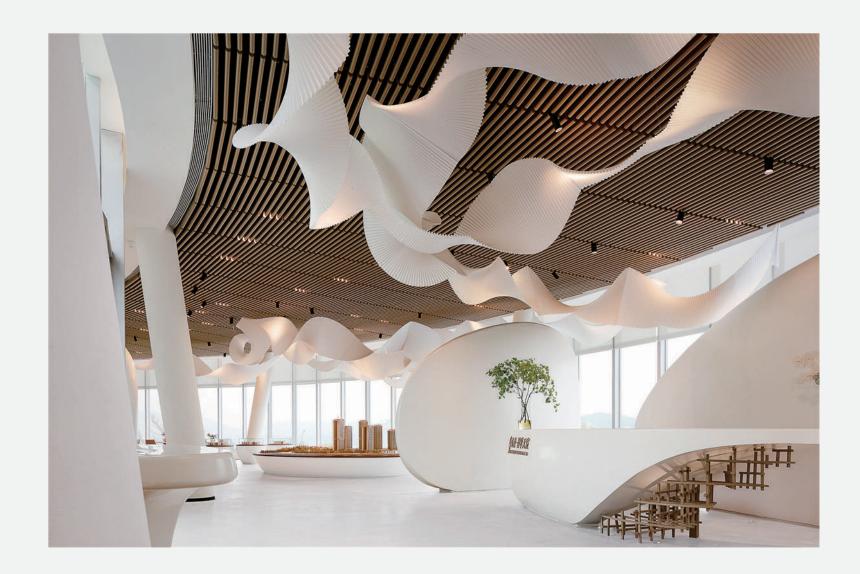

a luxury flooring option for your home. This is a relatively new product on the market, and benefits from its technologically advanced construction. The majority of WPC vinyl options are thicker than SPC vinyl and range in thickness from 5mm to 8mm. WPC flooring benefits from a wood core which makes it softer underfoot than SPC. Additional cushioning effect is offered by the use of a foaming agent which is also used in the core. This flooring is dent resistant but not as resilient as others on the market.

#### PRODUCT STRUCTURE







16525

### WALL PANEL



15508A

#### **PATTERN**





#### SHAPE

































#### **PATTERN**





#### SHAPE

































#### **TIMBER TUBE**











4050





50100B





5075





50150



#### **CEILING**