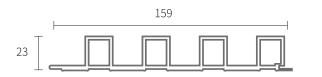

## WPC

#### WALL PANEL / TIMBER TUBE / CEILING

When it comes to vinyl flooring, WPC, which stands for wood plastic composite, is an engineered vinyl plank that gives you a luxury flooring option for your home. This is a relatively new product on the market, and benefits from its technologically advanced construction. The majority of WPC vinyl options are thicker than SPC vinyl and range in thickness from 5mm to 8mm. WPC flooring benefits from a wood core which makes it softer underfoot than SPC. Additional cushioning effect is offered by the use of a foaming agent which is also used in the core. This flooring is dent resistant but not as resilient as others on the market.

#### PRODUCT STRUCTURE







16525

### WALL PANEL



15508A

#### **PATTERN**





#### SHAPE

































#### **PATTERN**





#### SHAPE

































#### **TIMBER TUBE**











4050





50100B





5075





50150



#### **CEILING**