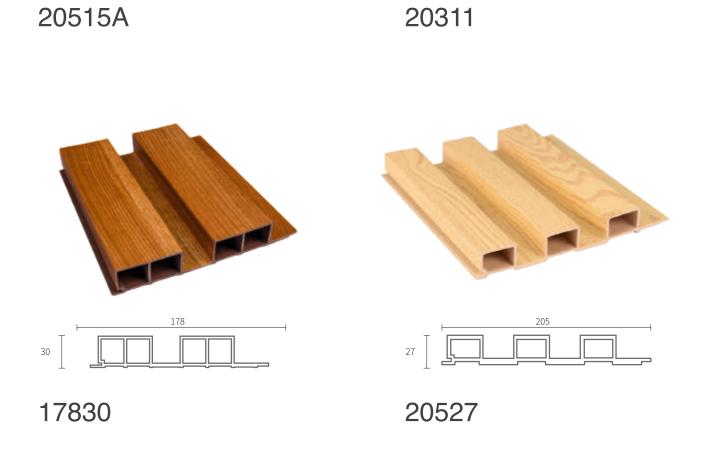

on Tx 77060





## WPC

#### WALL PANEL / TIMBER TUBE / CEILING

When it comes to vinyl flooring, WPC, which stands for wood plastic composite, is an engineered vinyl plank that gives you a luxury flooring option for your home. This is a relatively new product on the market, and benefits from its technologically advanced construction. The majority of WPC vinyl options are thicker than SPC vinyl and range in thickness from 5mm to 8mm. WPC flooring benefits from a wood core which makes it softer underfoot than SPC. Additional cushioning effect is offered by the use of a foaming agent which is also used in the core. This flooring is dent resistant but not as resilient as others on the market.

#### PRODUCT STRUCTURE







16525

### WALL PANEL



15508A

#### **PATTERN**





#### SHAPE

































#### **PATTERN**





#### SHAPE

































#### **TIMBER TUBE**











4050





50100B





5075





50150



#### **CEILING**