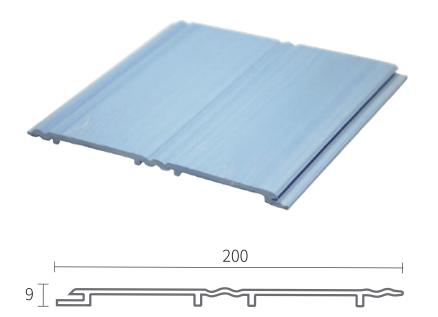

vinyl flooring, WPC, which stands for wood plastic composite, is an engineered vinyl plank that gives you a luxury flooring option for your home. This is a relatively new product on the market, and benefits from its technologically advanced construction. The majority of WPC vinyl options are thicker than SPC vinyl and range in thickness from 5mm to 8mm. WPC flooring benefits from a wood core which makes it softer underfoot than SPC. Additional cushioning effect is offered by the use of a foaming agent which is also used in the core. This flooring is dent resistant but not as resilient as others on the market.

#### PRODUCT STRUCTURE







16525

### WALL PANEL



15508A

#### **PATTERN**





#### SHAPE

































#### **PATTERN**





#### SHAPE

































#### **TIMBER TUBE**











4050





50100B





5075





50150



#### **CEILING**