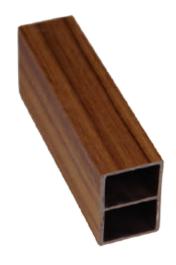

s an engineered vinyl plank that gives you a luxury flooring option for your home. This is a relatively new product on the market, and benefits from its technologically advanced construction. The majority of WPC vinyl options are thicker than SPC vinyl and range in thickness from 5mm to 8mm. WPC flooring benefits from a wood core which makes it softer underfoot than SPC. Additional cushioning effect is offered by the use of a foaming agent which is also used in the core. This flooring is dent resistant but not as resilient as others on the market.

#### PRODUCT STRUCTURE







16525

### WALL PANEL



15508A

#### **PATTERN**





#### SHAPE

































#### **PATTERN**





#### SHAPE

































#### **TIMBER TUBE**











4050





50100B





5075





50150



#### **CEILING**