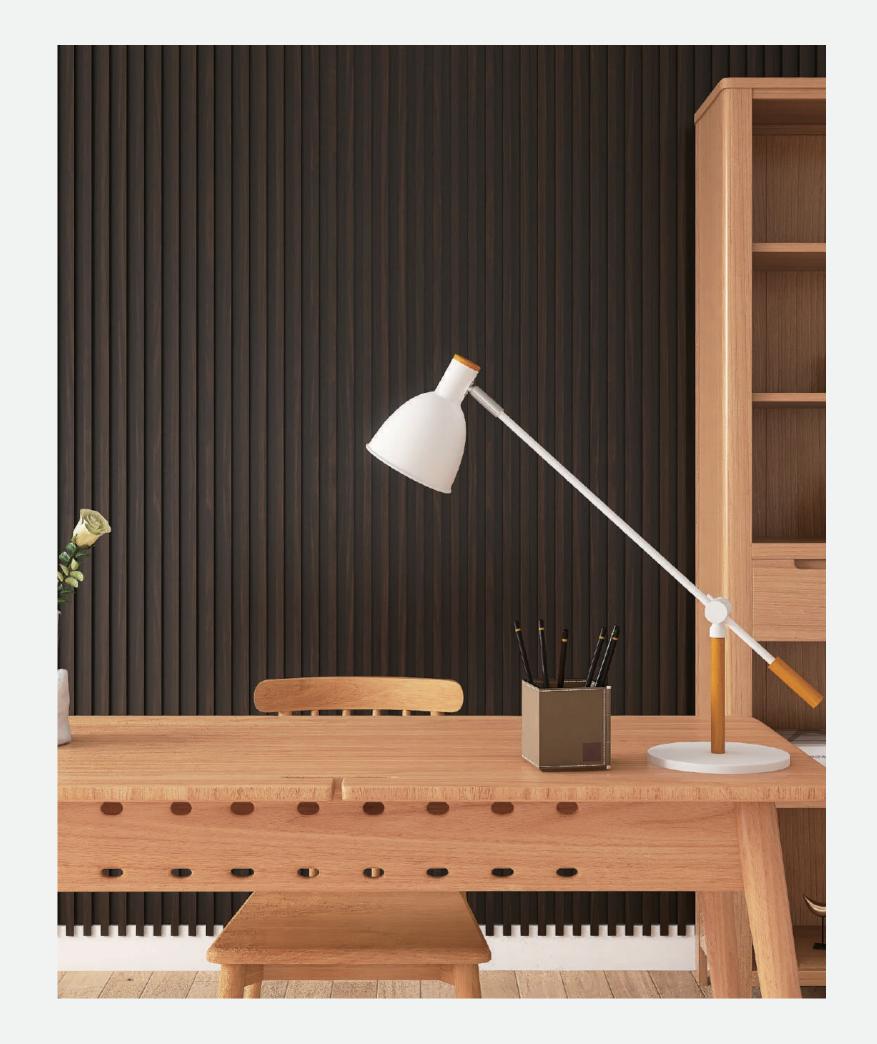

77060





## WPC

#### WALL PANEL / TIMBER TUBE / CEILING

When it comes to vinyl flooring, WPC, which stands for wood plastic composite, is an engineered vinyl plank that gives you a luxury flooring option for your home. This is a relatively new product on the market, and benefits from its technologically advanced construction. The majority of WPC vinyl options are thicker than SPC vinyl and range in thickness from 5mm to 8mm. WPC flooring benefits from a wood core which makes it softer underfoot than SPC. Additional cushioning effect is offered by the use of a foaming agent which is also used in the core. This flooring is dent resistant but not as resilient as others on the market.

#### PRODUCT STRUCTURE







16525

### WALL PANEL



15508A

#### **PATTERN**





#### SHAPE

































#### **PATTERN**





#### SHAPE

































#### **TIMBER TUBE**











4050





50100B





5075





50150



#### **CEILING**