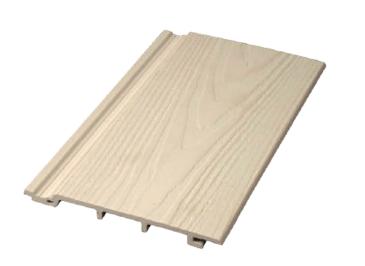

When it comes to vinyl flooring, WPC, which stands for wood plastic composite, is an engineered vinyl plank that gives you a luxury flooring option for your home. This is a relatively new product on the market, and benefits from its technologically advanced construction. The majority of WPC vinyl options are thicker than SPC vinyl and range in thickness from 5mm to 8mm. WPC flooring benefits from a wood core which makes it softer underfoot than SPC. Additional cushioning effect is offered by the use of a foaming agent which is also used in the core. This flooring is dent resistant but not as resilient as others on the market.

#### PRODUCT STRUCTURE







16525

### WALL PANEL



15508A

#### **PATTERN**





#### SHAPE

































#### **PATTERN**





#### SHAPE

































#### **TIMBER TUBE**











4050





50100B





5075





50150



#### **CEILING**