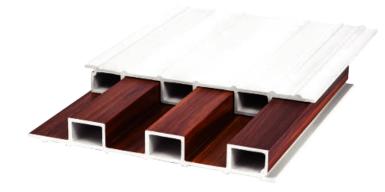

WPC

#### WALL PANEL / TIMBER TUBE / CEILING

When it comes to vinyl flooring, WPC, which stands for wood plastic composite, is an engineered vinyl plank that gives you a luxury flooring option for your home. This is a relatively new product on the market, and benefits from its technologically advanced construction. The majority of WPC vinyl options are thicker than SPC vinyl and range in thickness from 5mm to 8mm. WPC flooring benefits from a wood core which makes it softer underfoot than SPC. Additional cushioning effect is offered by the use of a foaming agent which is also used in the core. This flooring is dent resistant but not as resilient as others on the market.

#### PRODUCT STRUCTURE







16525

### WALL PANEL



15508A

#### **PATTERN**





#### SHAPE

































#### **PATTERN**





#### SHAPE

































#### **TIMBER TUBE**











4050





50100B





5075





50150



#### **CEILING**