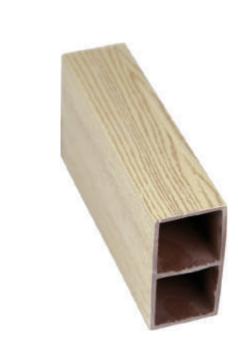

composite, is an engineered vinyl plank that gives you a luxury flooring option for your home. This is a relatively new product on the market, and benefits from its technologically advanced construction. The majority of WPC vinyl options are thicker than SPC vinyl and range in thickness from 5mm to 8mm. WPC flooring benefits from a wood core which makes it softer underfoot than SPC. Additional cushioning effect is offered by the use of a foaming agent which is also used in the core. This flooring is dent resistant but not as resilient as others on the market.

#### PRODUCT STRUCTURE







16525

### WALL PANEL



15508A

#### **PATTERN**





#### SHAPE

































#### **PATTERN**





#### SHAPE

































#### **TIMBER TUBE**











4050





50100B





5075





50150



#### **CEILING**