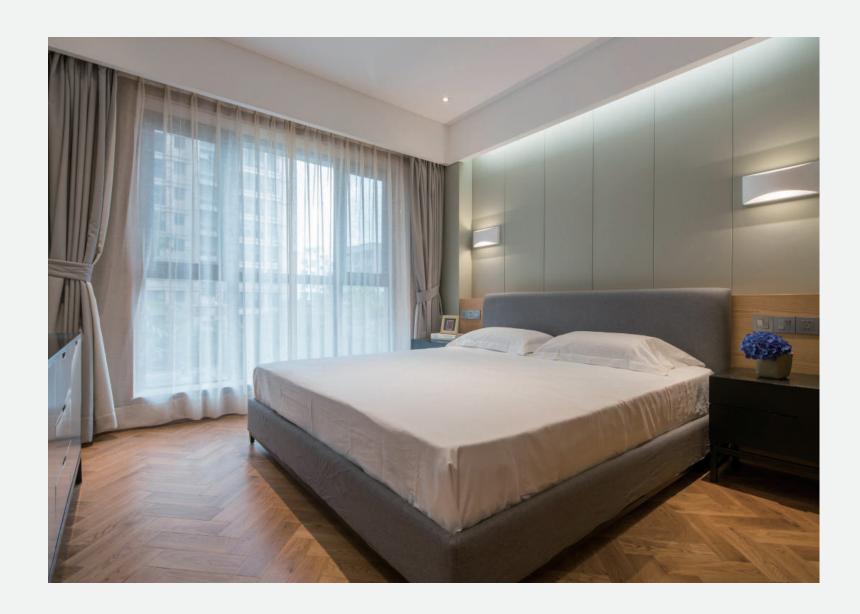

inyl flooring, WPC, which stands for wood plastic composite, is an engineered vinyl plank that gives you a luxury flooring option for your home. This is a relatively new product on the market, and benefits from its technologically advanced construction. The majority of WPC vinyl options are thicker than SPC vinyl and range in thickness from 5mm to 8mm. WPC flooring benefits from a wood core which makes it softer underfoot than SPC. Additional cushioning effect is offered by the use of a foaming agent which is also used in the core. This flooring is dent resistant but not as resilient as others on the market.

#### PRODUCT STRUCTURE







16525

### WALL PANEL



15508A

#### **PATTERN**





#### SHAPE

































#### **PATTERN**





#### SHAPE

































#### **TIMBER TUBE**











4050





50100B





5075





50150



#### **CEILING**