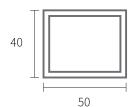

plastic composite, is an engineered vinyl plank that gives you a luxury flooring option for your home. This is a relatively new product on the market, and benefits from its technologically advanced construction. The majority of WPC vinyl options are thicker than SPC vinyl and range in thickness from 5mm to 8mm. WPC flooring benefits from a wood core which makes it softer underfoot than SPC. Additional cushioning effect is offered by the use of a foaming agent which is also used in the core. This flooring is dent resistant but not as resilient as others on the market.

#### PRODUCT STRUCTURE







16525

### WALL PANEL



15508A

#### **PATTERN**





#### SHAPE

































#### **PATTERN**





#### SHAPE

































#### **TIMBER TUBE**











4050





50100B





5075





50150



#### **CEILING**