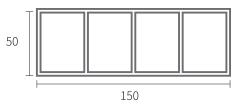

red vinyl plank that gives you a luxury flooring option for your home. This is a relatively new product on the market, and benefits from its technologically advanced construction. The majority of WPC vinyl options are thicker than SPC vinyl and range in thickness from 5mm to 8mm. WPC flooring benefits from a wood core which makes it softer underfoot than SPC. Additional cushioning effect is offered by the use of a foaming agent which is also used in the core. This flooring is dent resistant but not as resilient as others on the market.

#### PRODUCT STRUCTURE







16525

### WALL PANEL



15508A

#### **PATTERN**





#### SHAPE

































#### **PATTERN**





#### SHAPE

































#### **TIMBER TUBE**











4050





50100B





5075





50150



#### **CEILING**