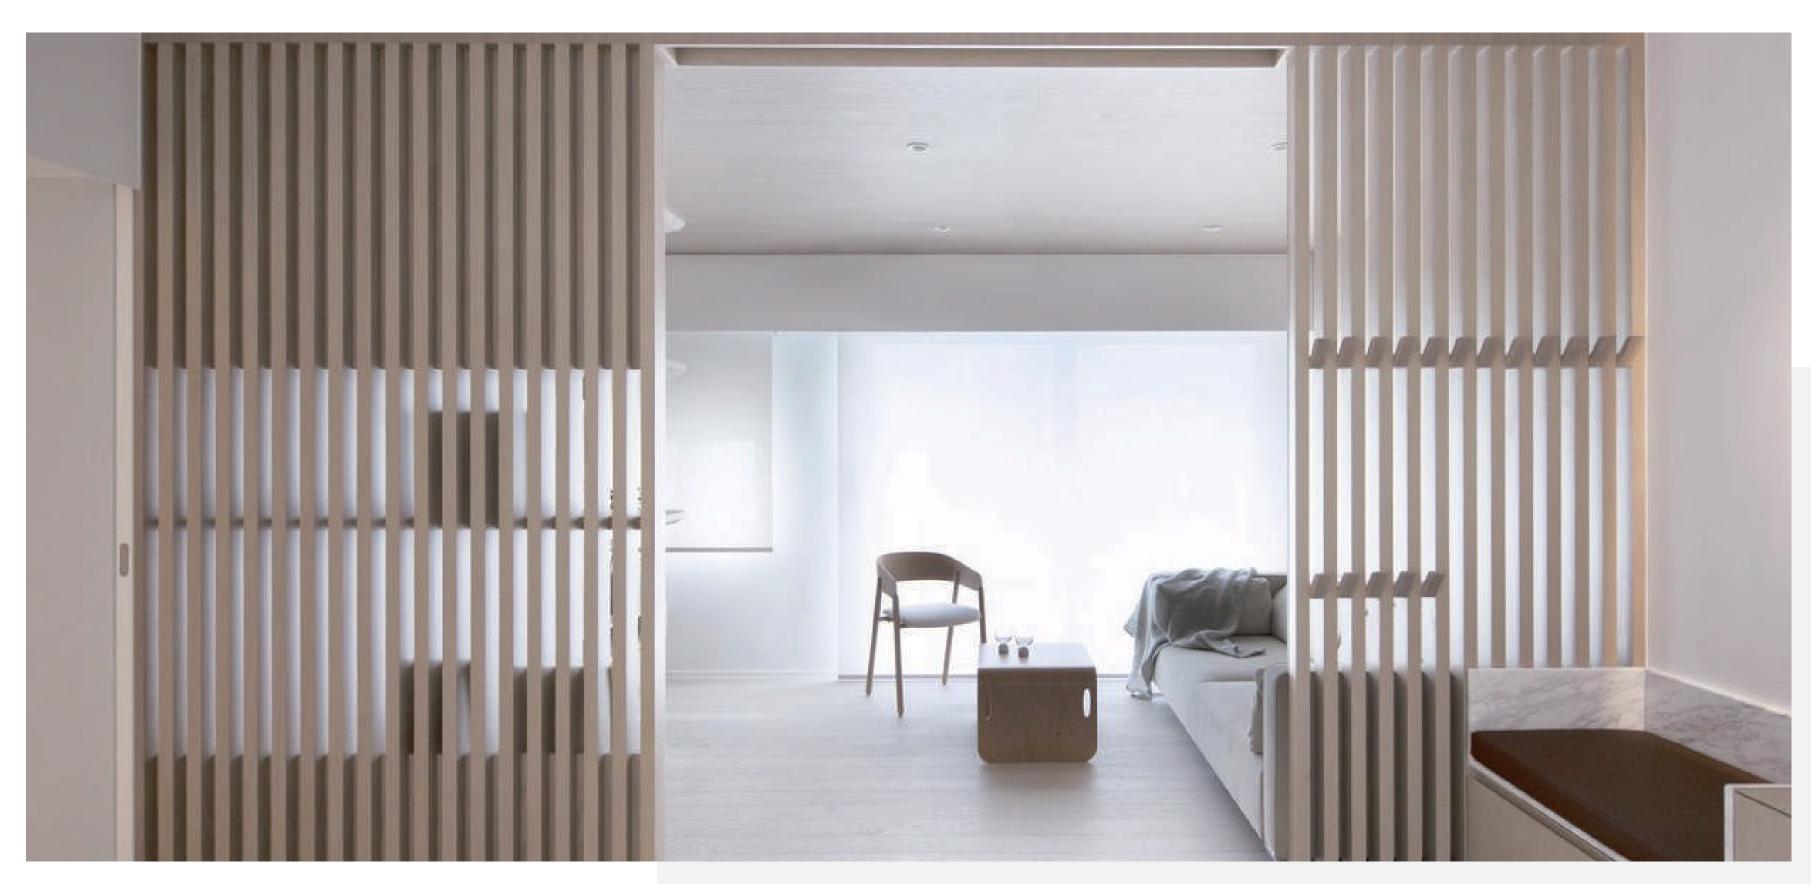

or wood plastic composite, is an engineered vinyl plank that gives you a luxury flooring option for your home. This is a relatively new product on the market, and benefits from its technologically advanced construction. The majority of WPC vinyl options are thicker than SPC vinyl and range in thickness from 5mm to 8mm. WPC flooring benefits from a wood core which makes it softer underfoot than SPC. Additional cushioning effect is offered by the use of a foaming agent which is also used in the core. This flooring is dent resistant but not as resilient as others on the market.

#### PRODUCT STRUCTURE







16525

### WALL PANEL



15508A

#### **PATTERN**





#### SHAPE

































#### **PATTERN**





#### SHAPE

































#### **TIMBER TUBE**











4050





50100B





5075





50150



#### **CEILING**