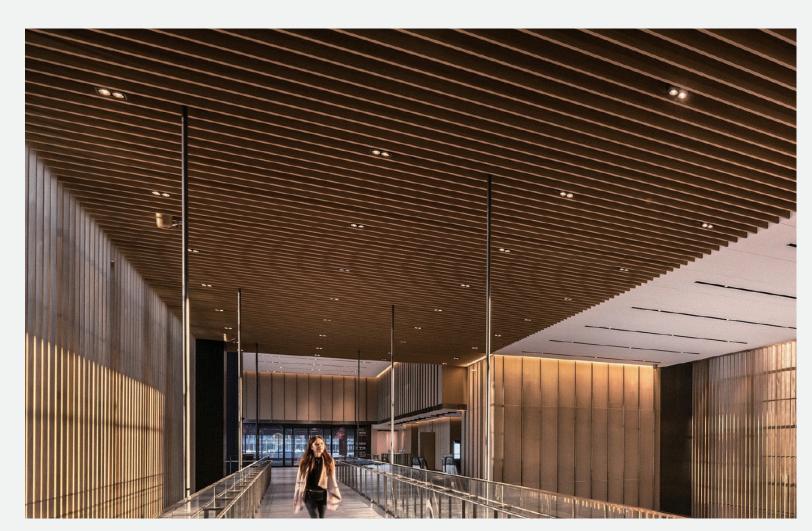

luxury flooring option for your home. This is a relatively new product on the market, and benefits from its technologically advanced construction. The majority of WPC vinyl options are thicker than SPC vinyl and range in thickness from 5mm to 8mm. WPC flooring benefits from a wood core which makes it softer underfoot than SPC. Additional cushioning effect is offered by the use of a foaming agent which is also used in the core. This flooring is dent resistant but not as resilient as others on the market.

#### PRODUCT STRUCTURE







16525

### WALL PANEL



15508A

#### **PATTERN**





#### SHAPE

































#### **PATTERN**





#### SHAPE

































#### **TIMBER TUBE**











4050





50100B





5075





50150



#### **CEILING**