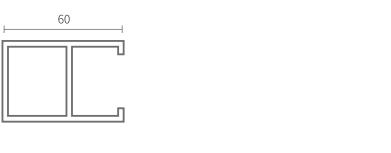

flooring option for your home. This is a relatively new product on the market, and benefits from its technologically advanced construction. The majority of WPC vinyl options are thicker than SPC vinyl and range in thickness from 5mm to 8mm. WPC flooring benefits from a wood core which makes it softer underfoot than SPC. Additional cushioning effect is offered by the use of a foaming agent which is also used in the core. This flooring is dent resistant but not as resilient as others on the market.

#### PRODUCT STRUCTURE







16525

### WALL PANEL



15508A

#### **PATTERN**





#### SHAPE

































#### **PATTERN**





#### SHAPE

































#### **TIMBER TUBE**











4050





50100B





5075





50150



#### **CEILING**