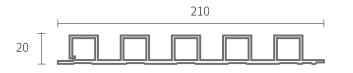

### WALL PANEL / TIMBER TUBE / CEILING

When it comes to vinyl flooring, WPC, which stands for wood plastic composite, is an engineered vinyl plank that gives you a luxury flooring option for your home. This is a relatively new product on the market, and benefits from its technologically advanced construction. The majority of WPC vinyl options are thicker than SPC vinyl and range in thickness from 5mm to 8mm. WPC flooring benefits from a wood core which makes it softer underfoot than SPC. Additional cushioning effect is offered by the use of a foaming agent which is also used in the core. This flooring is dent resistant but not as resilient as others on the market.

#### PRODUCT STRUCTURE







16525

### WALL PANEL



15508A

#### **PATTERN**





#### SHAPE

































#### **PATTERN**





#### SHAPE

































#### **TIMBER TUBE**











4050





50100B





5075





50150



#### **CEILING**