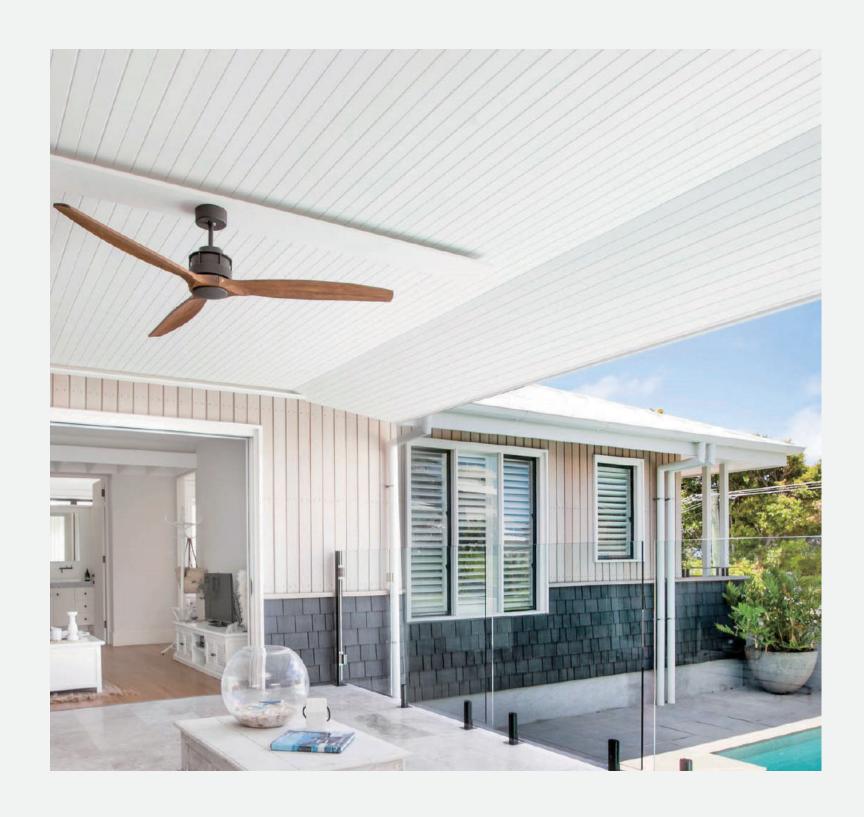

# WALL PANEL / TIMBER TUBE / CEILING

When it comes to vinyl flooring, WPC, which stands for wood plastic composite, is an engineered vinyl plank that gives you a luxury flooring option for your home. This is a relatively new product on the market, and benefits from its technologically advanced construction. The majority of WPC vinyl options are thicker than SPC vinyl and range in thickness from 5mm to 8mm. WPC flooring benefits from a wood core which makes it softer underfoot than SPC. Additional cushioning effect is offered by the use of a foaming agent which is also used in the core. This flooring is dent resistant but not as resilient as others on the market.

#### PRODUCT STRUCTURE







16525

### WALL PANEL



15508A

#### **PATTERN**





#### SHAPE

































#### **PATTERN**





#### SHAPE

































#### **TIMBER TUBE**











4050





50100B





5075





50150



#### **CEILING**