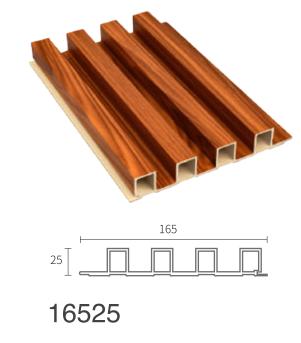

Tx 77060





## WPC

#### WALL PANEL / TIMBER TUBE / CEILING

When it comes to vinyl flooring, WPC, which stands for wood plastic composite, is an engineered vinyl plank that gives you a luxury flooring option for your home. This is a relatively new product on the market, and benefits from its technologically advanced construction. The majority of WPC vinyl options are thicker than SPC vinyl and range in thickness from 5mm to 8mm. WPC flooring benefits from a wood core which makes it softer underfoot than SPC. Additional cushioning effect is offered by the use of a foaming agent which is also used in the core. This flooring is dent resistant but not as resilient as others on the market.

#### PRODUCT STRUCTURE







16525

### WALL PANEL



15508A

#### **PATTERN**





#### SHAPE

































#### **PATTERN**





#### SHAPE

































#### **TIMBER TUBE**











4050





50100B





5075





50150



#### **CEILING**