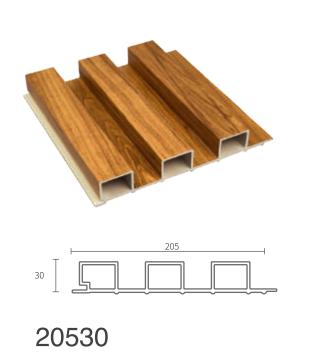

x 77060





## WPC

#### WALL PANEL / TIMBER TUBE / CEILING

When it comes to vinyl flooring, WPC, which stands for wood plastic composite, is an engineered vinyl plank that gives you a luxury flooring option for your home. This is a relatively new product on the market, and benefits from its technologically advanced construction. The majority of WPC vinyl options are thicker than SPC vinyl and range in thickness from 5mm to 8mm. WPC flooring benefits from a wood core which makes it softer underfoot than SPC. Additional cushioning effect is offered by the use of a foaming agent which is also used in the core. This flooring is dent resistant but not as resilient as others on the market.

#### PRODUCT STRUCTURE







16525

### WALL PANEL



15508A

#### **PATTERN**





#### SHAPE

































#### **PATTERN**





#### SHAPE

































#### **TIMBER TUBE**











4050





50100B





5075





50150



#### **CEILING**