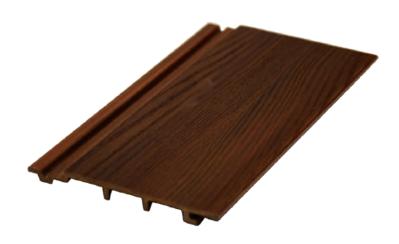

mes to vinyl flooring, WPC, which stands for wood plastic composite, is an engineered vinyl plank that gives you a luxury flooring option for your home. This is a relatively new product on the market, and benefits from its technologically advanced construction. The majority of WPC vinyl options are thicker than SPC vinyl and range in thickness from 5mm to 8mm. WPC flooring benefits from a wood core which makes it softer underfoot than SPC. Additional cushioning effect is offered by the use of a foaming agent which is also used in the core. This flooring is dent resistant but not as resilient as others on the market.

#### PRODUCT STRUCTURE







16525

### WALL PANEL



15508A

#### **PATTERN**





#### SHAPE

































#### **PATTERN**





#### SHAPE

































#### **TIMBER TUBE**











4050





50100B





5075





50150



#### **CEILING**