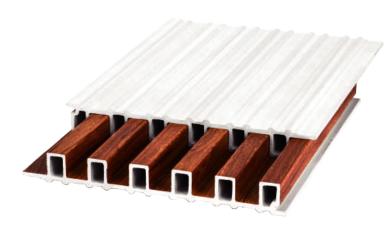

## WPC

#### WALL PANEL / TIMBER TUBE / CEILING

When it comes to vinyl flooring, WPC, which stands for wood plastic composite, is an engineered vinyl plank that gives you a luxury flooring option for your home. This is a relatively new product on the market, and benefits from its technologically advanced construction. The majority of WPC vinyl options are thicker than SPC vinyl and range in thickness from 5mm to 8mm. WPC flooring benefits from a wood core which makes it softer underfoot than SPC. Additional cushioning effect is offered by the use of a foaming agent which is also used in the core. This flooring is dent resistant but not as resilient as others on the market.

#### PRODUCT STRUCTURE







16525

### WALL PANEL



15508A

#### **PATTERN**





#### SHAPE

































#### **PATTERN**





#### SHAPE

































#### **TIMBER TUBE**











4050





50100B





5075





50150



#### **CEILING**