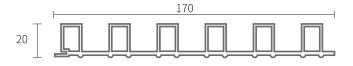

# WPC

#### WALL PANEL / TIMBER TUBE / CEILING

When it comes to vinyl flooring, WPC, which stands for wood plastic composite, is an engineered vinyl plank that gives you a luxury flooring option for your home. This is a relatively new product on the market, and benefits from its technologically advanced construction. The majority of WPC vinyl options are thicker than SPC vinyl and range in thickness from 5mm to 8mm. WPC flooring benefits from a wood core which makes it softer underfoot than SPC. Additional cushioning effect is offered by the use of a foaming agent which is also used in the core. This flooring is dent resistant but not as resilient as others on the market.

#### PRODUCT STRUCTURE







16525

### WALL PANEL



15508A

#### **PATTERN**





#### SHAPE

































#### **PATTERN**





#### SHAPE

































#### **TIMBER TUBE**











4050





50100B





5075





50150



#### **CEILING**