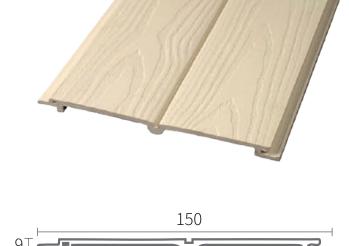

t comes to vinyl flooring, WPC, which stands for wood plastic composite, is an engineered vinyl plank that gives you a luxury flooring option for your home. This is a relatively new product on the market, and benefits from its technologically advanced construction. The majority of WPC vinyl options are thicker than SPC vinyl and range in thickness from 5mm to 8mm. WPC flooring benefits from a wood core which makes it softer underfoot than SPC. Additional cushioning effect is offered by the use of a foaming agent which is also used in the core. This flooring is dent resistant but not as resilient as others on the market.

#### PRODUCT STRUCTURE







16525

### WALL PANEL



15508A

#### **PATTERN**





#### SHAPE

































#### **PATTERN**





#### SHAPE

































#### **TIMBER TUBE**











4050





50100B





5075





50150



#### **CEILING**