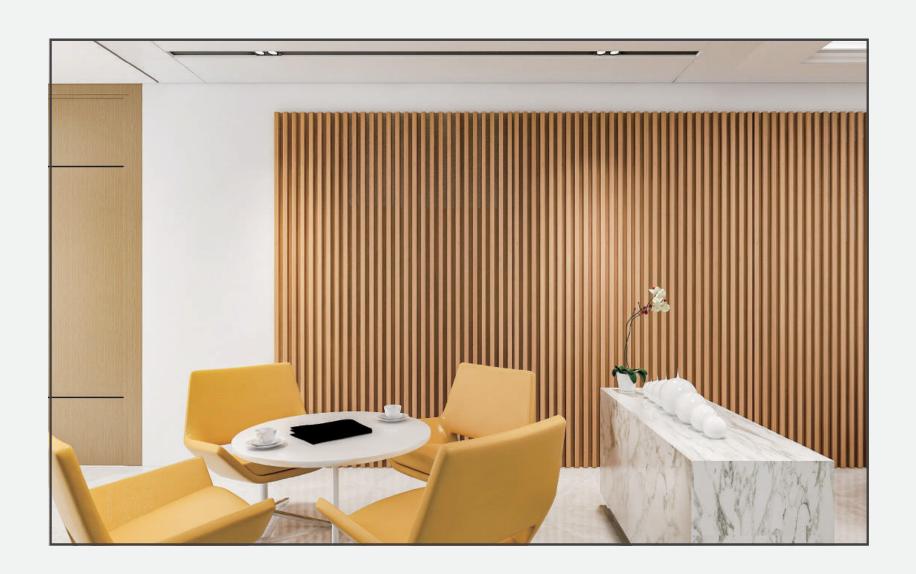

**WPC** 

# CATA LOG



WALL PANEL / TIMBER TUBE / CEILING



• PHONE : (619) 354-3092

ADDRESS: 11F, 9255 Sunset Blvd, Ste 1100, Los Angeles, CA 90069

7901 4th street N, 7374, St. Petersburg, Florida 7101 Esplanade Blvd, Suite 400 Houston Tx 77060





## WPC

#### WALL PANEL / TIMBER TUBE / CEILING

When it comes to vinyl flooring, WPC, which stands for wood plastic composite, is an engineered vinyl plank that gives you a luxury flooring option for your home. This is a relatively new product on the market, and benefits from its technologically advanced construction. The majority of WPC vinyl options are thicker than SPC vinyl and range in thickness from 5mm to 8mm. WPC flooring benefits from a wood core which makes it softer underfoot than SPC. Additional cushioning effect is offered by the use of a foaming agent which is also used in the core. This flooring is dent resistant but not as resilient as others on the market.

#### PRODUCT STRUCTURE







16525

### WALL PANEL



15508A

#### **PATTERN**





#### SHAPE