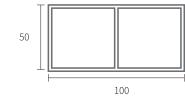

mposite, is an engineered vinyl plank that gives you a luxury flooring option for your home. This is a relatively new product on the market, and benefits from its technologically advanced construction. The majority of WPC vinyl options are thicker than SPC vinyl and range in thickness from 5mm to 8mm. WPC flooring benefits from a wood core which makes it softer underfoot than SPC. Additional cushioning effect is offered by the use of a foaming agent which is also used in the core. This flooring is dent resistant but not as resilient as others on the market.

#### PRODUCT STRUCTURE







16525

### WALL PANEL



15508A

#### **PATTERN**





#### SHAPE

































#### **PATTERN**





#### SHAPE

































#### **TIMBER TUBE**











4050





50100B





5075





50150



#### **CEILING**