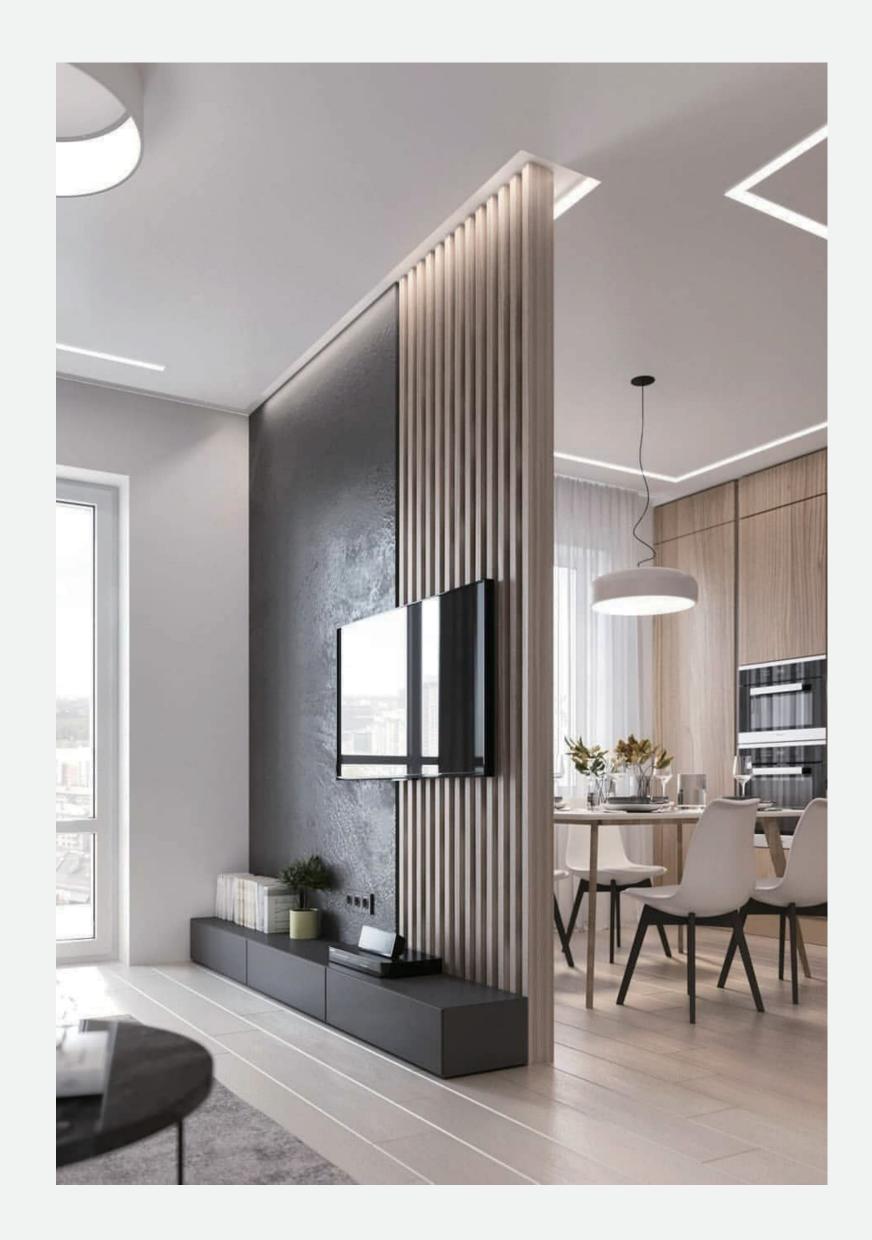

wood plastic composite, is an engineered vinyl plank that gives you a luxury flooring option for your home. This is a relatively new product on the market, and benefits from its technologically advanced construction. The majority of WPC vinyl options are thicker than SPC vinyl and range in thickness from 5mm to 8mm. WPC flooring benefits from a wood core which makes it softer underfoot than SPC. Additional cushioning effect is offered by the use of a foaming agent which is also used in the core. This flooring is dent resistant but not as resilient as others on the market.

#### PRODUCT STRUCTURE







16525

### WALL PANEL



15508A

#### **PATTERN**





#### SHAPE

































#### **PATTERN**





#### SHAPE

































#### **TIMBER TUBE**











4050





50100B





5075





50150



#### **CEILING**