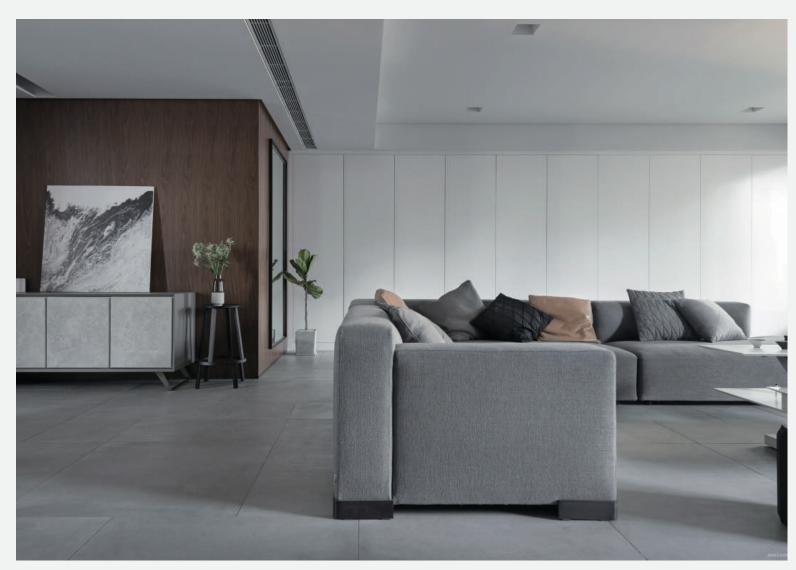

yl flooring, WPC, which stands for wood plastic composite, is an engineered vinyl plank that gives you a luxury flooring option for your home. This is a relatively new product on the market, and benefits from its technologically advanced construction. The majority of WPC vinyl options are thicker than SPC vinyl and range in thickness from 5mm to 8mm. WPC flooring benefits from a wood core which makes it softer underfoot than SPC. Additional cushioning effect is offered by the use of a foaming agent which is also used in the core. This flooring is dent resistant but not as resilient as others on the market.

#### PRODUCT STRUCTURE







16525

### WALL PANEL



15508A

#### **PATTERN**





#### SHAPE

































#### **PATTERN**





#### SHAPE

































#### **TIMBER TUBE**











4050





50100B





5075





50150



#### **CEILING**