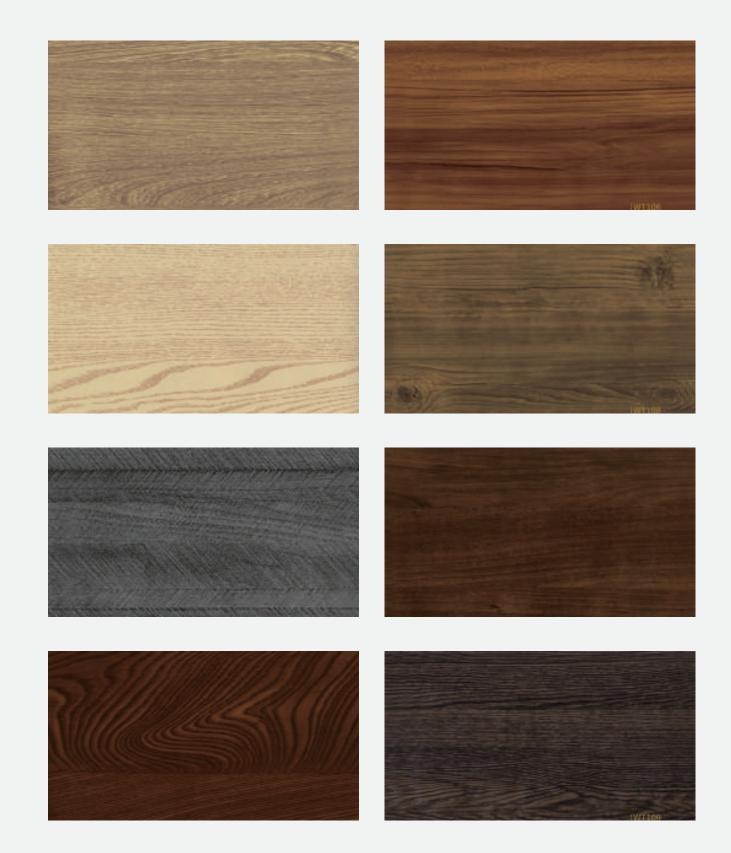

d, Suite 400 Houston Tx 77060





## WPC

#### WALL PANEL / TIMBER TUBE / CEILING

When it comes to vinyl flooring, WPC, which stands for wood plastic composite, is an engineered vinyl plank that gives you a luxury flooring option for your home. This is a relatively new product on the market, and benefits from its technologically advanced construction. The majority of WPC vinyl options are thicker than SPC vinyl and range in thickness from 5mm to 8mm. WPC flooring benefits from a wood core which makes it softer underfoot than SPC. Additional cushioning effect is offered by the use of a foaming agent which is also used in the core. This flooring is dent resistant but not as resilient as others on the market.

#### PRODUCT STRUCTURE







16525

### WALL PANEL



15508A

#### **PATTERN**





#### SHAPE

































#### **PATTERN**





#### SHAPE

































#### **TIMBER TUBE**











4050





50100B





5075





50150



#### **CEILING**