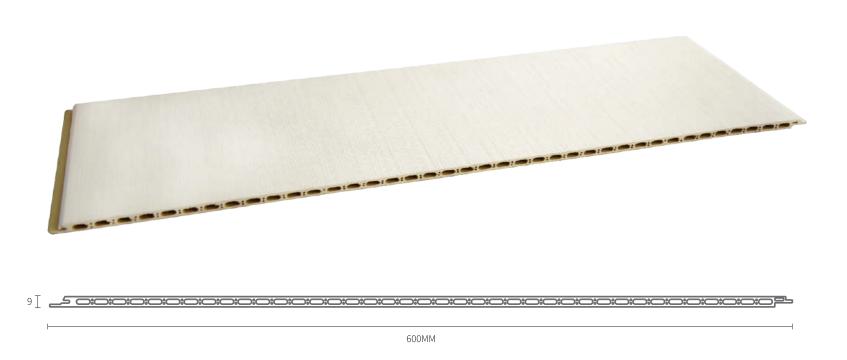

oring, WPC, which stands for wood plastic composite, is an engineered vinyl plank that gives you a luxury flooring option for your home. This is a relatively new product on the market, and benefits from its technologically advanced construction. The majority of WPC vinyl options are thicker than SPC vinyl and range in thickness from 5mm to 8mm. WPC flooring benefits from a wood core which makes it softer underfoot than SPC. Additional cushioning effect is offered by the use of a foaming agent which is also used in the core. This flooring is dent resistant but not as resilient as others on the market.

#### PRODUCT STRUCTURE







16525

### WALL PANEL



15508A

#### **PATTERN**





#### SHAPE

































#### **PATTERN**





#### SHAPE

































#### **TIMBER TUBE**











4050





50100B





5075





50150



#### **CEILING**