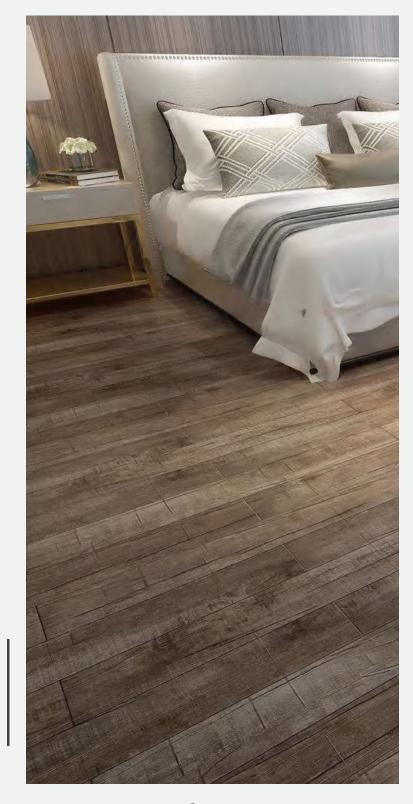

#### WALL PANEL / TIMBER TUBE / CEILING

When it comes to vinyl flooring, WPC, which stands for wood plastic composite, is an engineered vinyl plank that gives you a luxury flooring option for your home. This is a relatively new product on the market, and benefits from its technologically advanced construction. The majority of WPC vinyl options are thicker than SPC vinyl and range in thickness from 5mm to 8mm. WPC flooring benefits from a wood core which makes it softer underfoot than SPC. Additional cushioning effect is offered by the use of a foaming agent which is also used in the core. This flooring is dent resistant but not as resilient as others on the market.