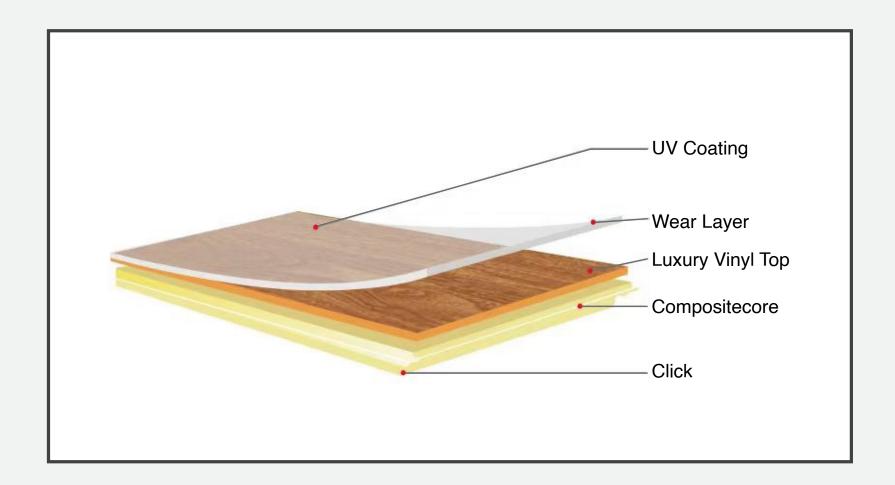

treet N, 7374, St. Petersburg, Florida 7101 Esplanade Blvd, Suite 400 Houston Tx 77060





## WPC

#### WALL PANEL / TIMBER TUBE / CEILING

When it comes to vinyl flooring, WPC, which stands for wood plastic composite, is an engineered vinyl plank that gives you a luxury flooring option for your home. This is a relatively new product on the market, and benefits from its technologically advanced construction. The majority of WPC vinyl options are thicker than SPC vinyl and range in thickness from 5mm to 8mm. WPC flooring benefits from a wood core which makes it softer underfoot than SPC. Additional cushioning effect is offered by the use of a foaming agent which is also used in the core. This flooring is dent resistant but not as resilient as others on the market.

#### PRODUCT STRUCTURE







16525

### WALL PANEL



15508A

#### **PATTERN**





#### SHAPE

































#### **PATTERN**





#### SHAPE

































#### **TIMBER TUBE**











4050





50100B





5075





50150



#### **CEILING**