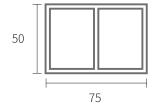

an engineered vinyl plank that gives you a luxury flooring option for your home. This is a relatively new product on the market, and benefits from its technologically advanced construction. The majority of WPC vinyl options are thicker than SPC vinyl and range in thickness from 5mm to 8mm. WPC flooring benefits from a wood core which makes it softer underfoot than SPC. Additional cushioning effect is offered by the use of a foaming agent which is also used in the core. This flooring is dent resistant but not as resilient as others on the market.

#### PRODUCT STRUCTURE







16525

### WALL PANEL



15508A

#### **PATTERN**





#### SHAPE

































#### **PATTERN**





#### SHAPE

































#### **TIMBER TUBE**











4050





50100B





5075





50150



#### **CEILING**