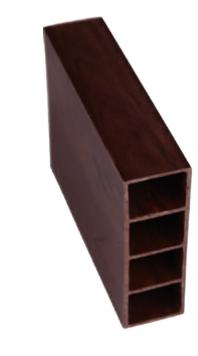

eered vinyl plank that gives you a luxury flooring option for your home. This is a relatively new product on the market, and benefits from its technologically advanced construction. The majority of WPC vinyl options are thicker than SPC vinyl and range in thickness from 5mm to 8mm. WPC flooring benefits from a wood core which makes it softer underfoot than SPC. Additional cushioning effect is offered by the use of a foaming agent which is also used in the core. This flooring is dent resistant but not as resilient as others on the market.

#### PRODUCT STRUCTURE







16525

### WALL PANEL



15508A

#### **PATTERN**





#### SHAPE

































#### **PATTERN**





#### SHAPE

































#### **TIMBER TUBE**











4050





50100B





5075





50150



#### **CEILING**